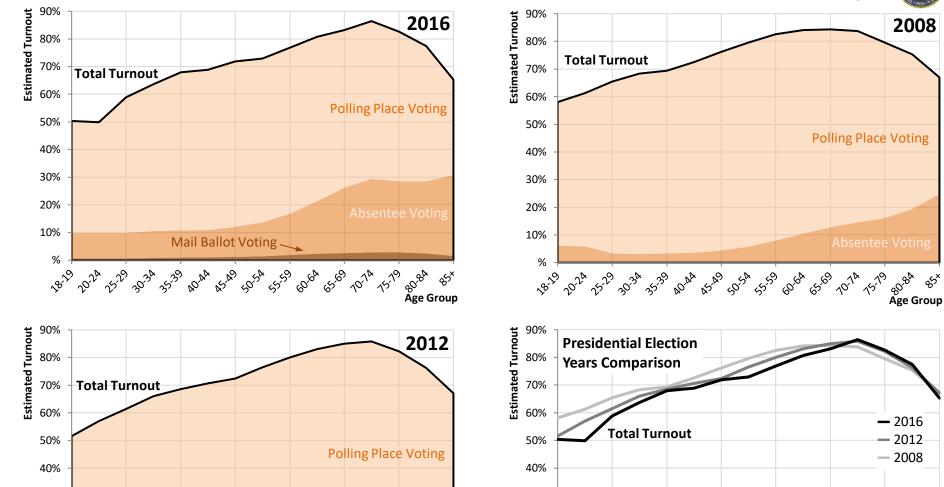

## Minnesota Presidential General Election Turnout by Age Group

30%

20%

10%

Mail Ballot Voting

**Absentee Voting** 

**Ăge Group** 

Total turnout shows, for each age group, voters in an election as a percentage of estimated population. Voter history data is from Statewide Voter Registration System. Voters with unknown age were removed from this analysis. Yearly population estimates from US Census. Population estimates do not account for all voter eligibility factors. Separate mail ballot data unavailable for 2008. Data table available at <a href="https://www.sos.state.mn.us/election-administration-campaigns/data-maps/historical-voter-turnout-statistics/">https://www.sos.state.mn.us/election-administration-campaigns/data-maps/historical-voter-turnout-statistics/</a>