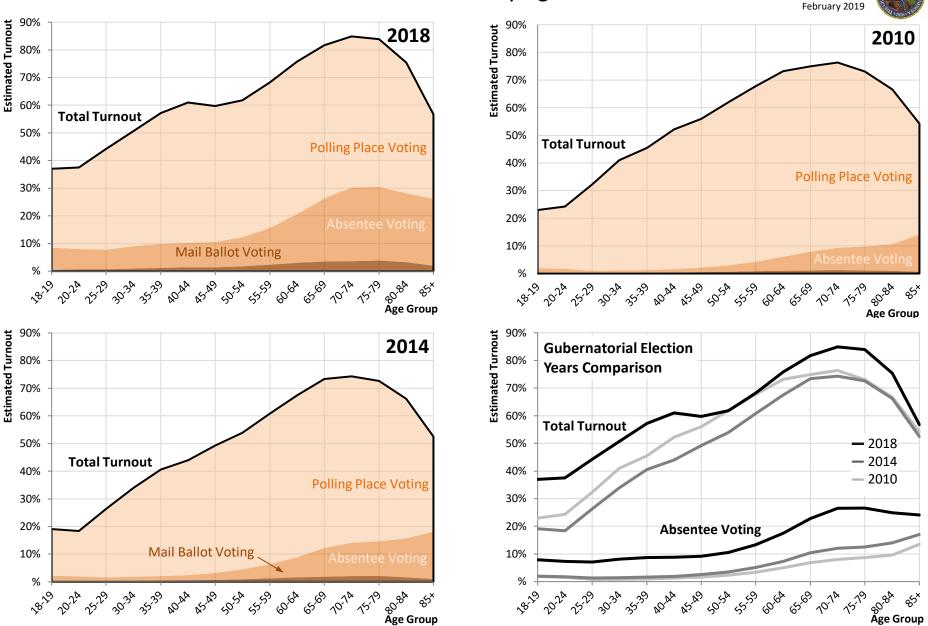

## Minnesota Gubernatorial General Election Turnout by Age

Office of the Minnesota Secretary of State Elections Division

Total turnout shows, for each age group, voters in an election as a percentage of estimated population. Voter history data is from Statewide Voter Registration System. Voters with unknown age were removed from this analysis. Yearly population estimates from US Census. Population estimates do not account for all voter eligibility factors. 2018 chart uses the 2017 population estimate, which is the most up-to-date data currently available. It will be updated after the 2018 estimate is available. 2010 had a very small amount of mail ballot voting. Data table available at <a href="https://www.sos.state.mn.us/election-administration-campaigns/data-maps/historical-voter-turnout-statistics/">https://www.sos.state.mn.us/election-administration-campaigns/data-maps/historical-voter-turnout-statistics/</a>