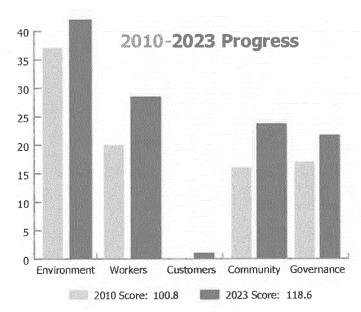

#### OUR PROGRESS

We have been a B Corp since 2010. The decision to become a B Corp is rooted in our commitment to not just state our values and mission but to embody it as a whole company. When we first decided to become a B Corp, we did not have the systems in place to measure our impact in our communities. Nor did we have in place the necessary employee care and manager structures.

When we realized areas that needed improvement, we set to work to purposefully change our business from the inside out. Since 2010, we have improved across all B Corp metrics by double digit points. However, what is important is the impact this has had on our team and our clients.

CR-BPS has built a reputation for collaborating with clients to meet their unique building needs.

| B Impact Report               |                  |                  |  |  |
|-------------------------------|------------------|------------------|--|--|
| Certified since December 2010 |                  |                  |  |  |
| Summary:                      | Company<br>Score | Median<br>Score* |  |  |
| Environment:                  | 41.2             | 7                |  |  |
| Workers:                      | 29.2             | 18               |  |  |
| Customers:                    | 1.3              | N/A              |  |  |
| Community:                    | 24.6             | 17               |  |  |
| Governance:                   | 22.2             | 8                |  |  |
| Overall B Score:1             | 118.6            | 51               |  |  |